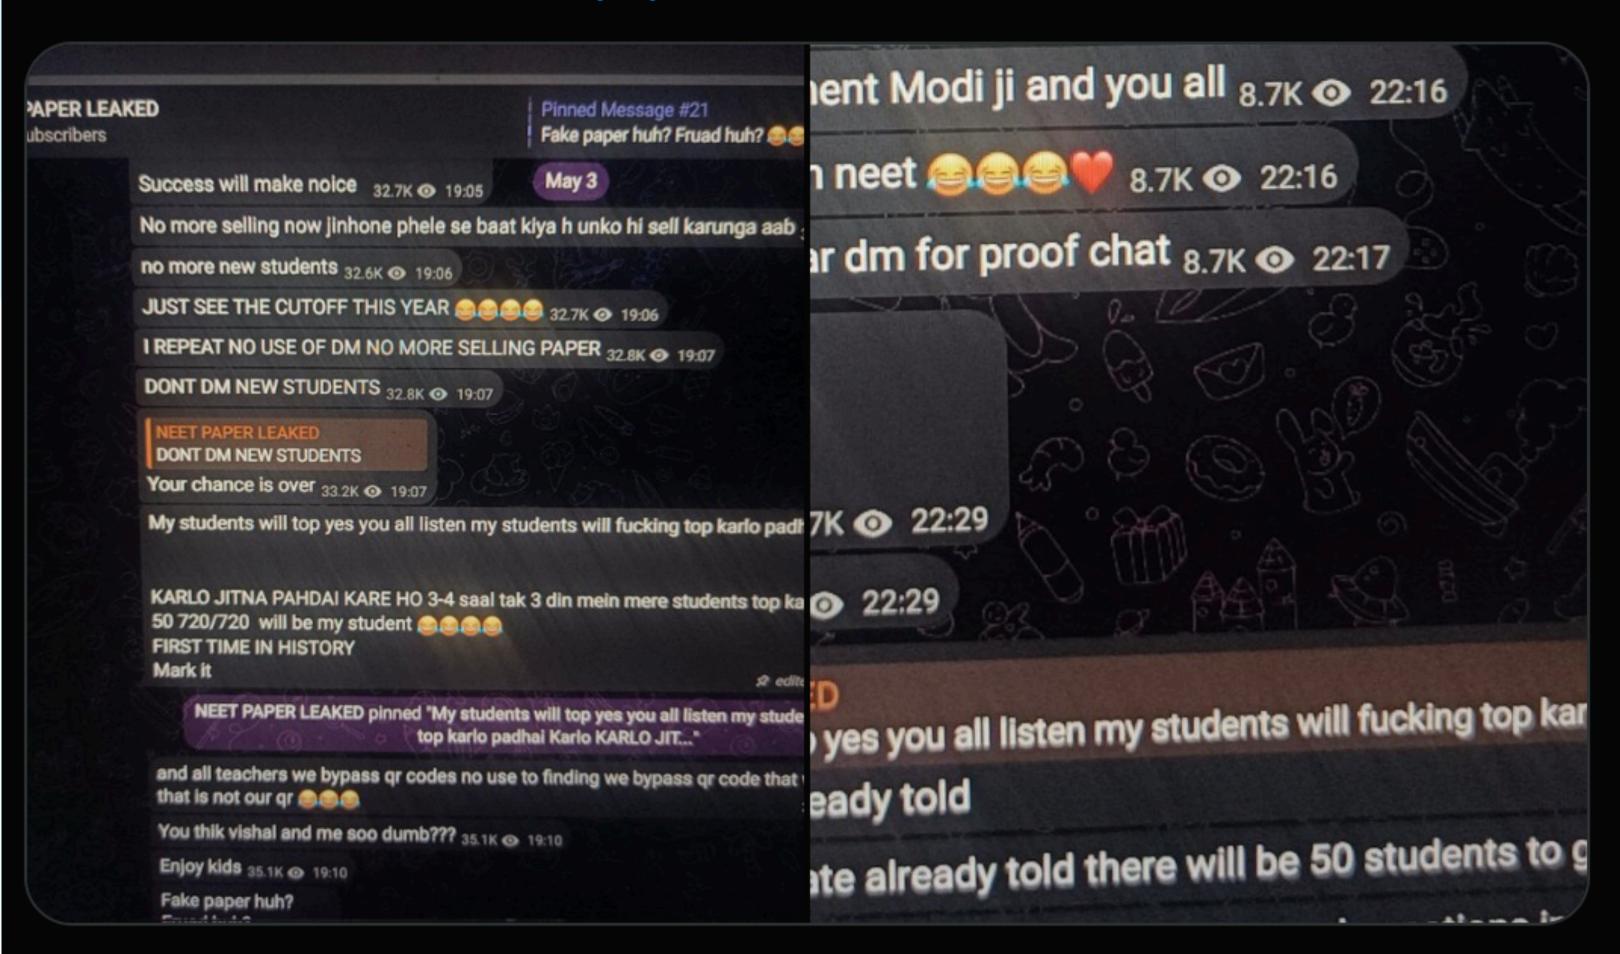

Out of 67 who got AIR 1, 50 students are from "NEET PAPER LEAK" telegram channel. They got ques on 4 May.

Means out of 67, only 10-15 are genuine toppers 😳

If you want his telegram link, then follow my handle & comment below