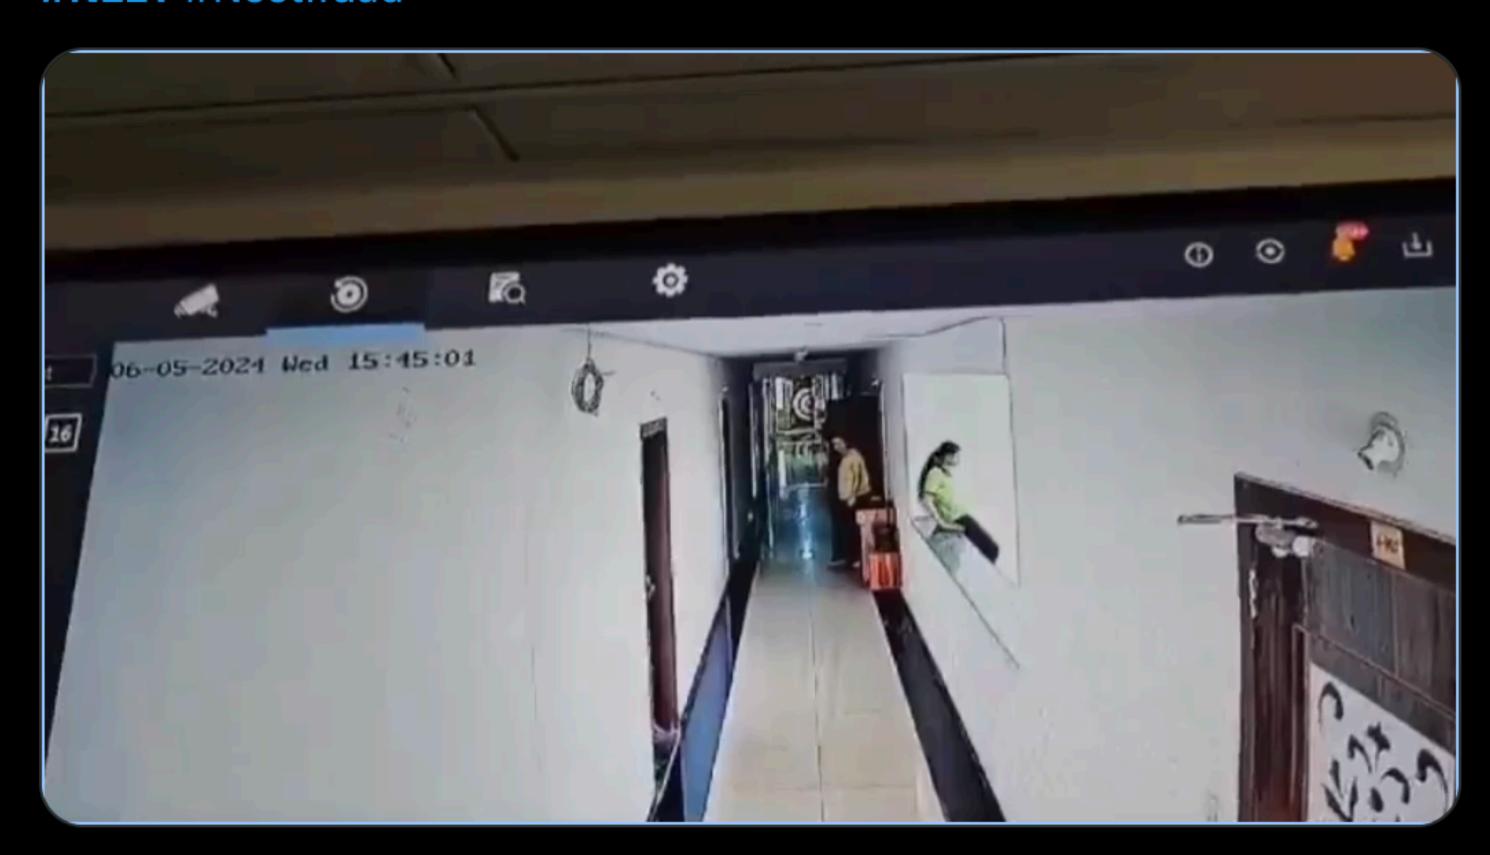

1:07

Zee News claiming with evidence that the #NEET paper was leaked in Patna. In return for which Rs 40-40 lakh were collected from the students.

Arrested candidate accepted that he got same paper in exam