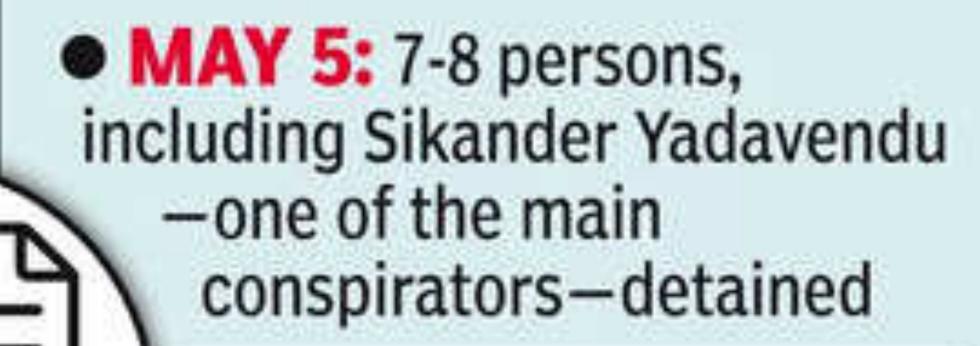

# SUSPECTED PAPER LEAK

MAY 4: Over 20 medical

aspirants were brought to Patna in the evening and given question papers and answers

MAY 5: Police also recover some burned question papers from Yadavendu's flat

- MAY 5: Patna police receive tip-off about suspected paper leak about 2-3 hours before NEET, held from 2pm to 5.20pm
- MAY 6: A total of 13 people, including four examinees and their parents, arrested and sent to judicial custody