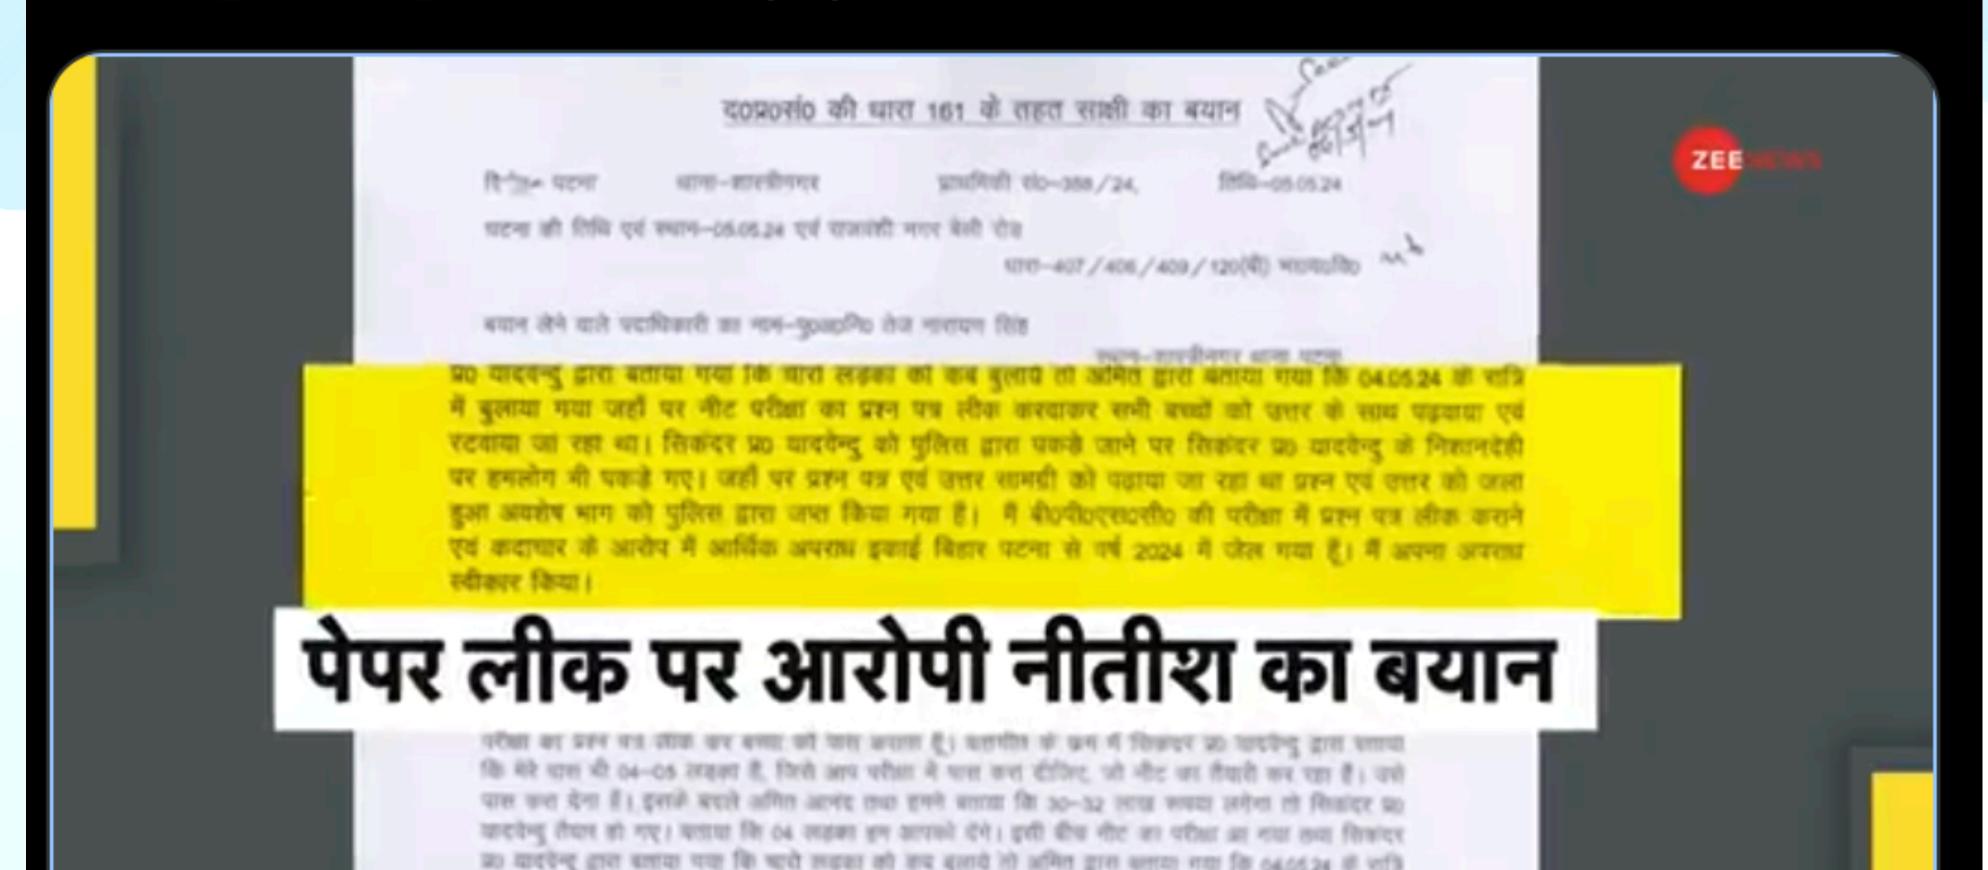

# SUSPECTED PAPER LEAK

MAY 4: Over 20 medical

aspirants were brought to Patna in the evening and given question papers and answers

MAY 5: Police also recover some burned question papers from Yadavendu's flat

- MAY 5: Patna police receive tip-off about suspected paper leak about 2-3 hours before NEET, held from 2pm to 5.20pm
- MAY 6: A total of 13 people, including four examinees and their parents, arrested and sent to judicial custody

1:07

Zee News claiming with evidence that the #NEET paper was leaked in Patna. In return for which Rs 40-40 lakh were collected from the students.

Arrested candidate accepted that he got same paper in exam